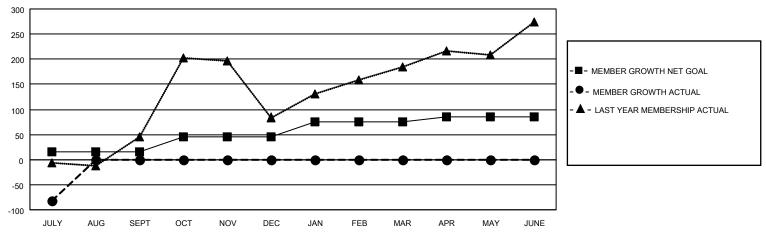

## GOALS AND ACTUAL MEMBERS CUMULATIVE

| DROPPED CLUBS: 0           |     | 8 CLUBS OF 97 ADDED 1 OR MORE<br>NEW MEMBERS | GENDER DISTRIBUTION  MALE 2,145 (80.04%) |              |     |
|----------------------------|-----|----------------------------------------------|------------------------------------------|--------------|-----|
| DROPPED MEMBERS            |     |                                              | FEMALE                                   | 535 (19.96%) |     |
| DECEASED                   | 1   | CLICK HERE FOR CUMULATIVE                    | TOTAL FAMILY UNIT MEMBERS                |              | 736 |
| CLUB CANCELLED 0 OTHER 102 |     | MEMBERSHIP DATA                              | FAMILY MEMBERS PAYING HALF DUES          |              | 410 |
| TOTAL                      | 103 |                                              |                                          |              |     |

## MONTHLY MEMBERSHIP PROGRESS REPORT

**LOCATION REP OF SRI LANKA** 

District 306 C1

| Clubs         |               |             |               | Members               |                       |                         |                                                    |  |  |
|---------------|---------------|-------------|---------------|-----------------------|-----------------------|-------------------------|----------------------------------------------------|--|--|
|               | RESULTS FOR   | R 2020-2021 |               | RESULTS FOR 2020-2021 |                       |                         |                                                    |  |  |
| QUARTER       | NEW CLUB GOAL | NEW CLUBS   | DROPPED CLUBS | QUARTER MEMB          | ER GROWTH NET<br>GOAL | MEMBER GROWTH<br>ACTUAL | DROPPED<br>MEMBERS ACTUAL<br>(including transfers) |  |  |
| JULY/AUG/SEPT | 1             | 0           | 0             | JULY/AUG/SEPT         | 15                    | 27                      | 103                                                |  |  |
| OCT/NOV/DEC   | 1             | 0           | 0             | OCT/NOV/DEC           | 30                    | 0                       | 0                                                  |  |  |
| JAN/FEB/MAR   | 1             | 0           | 0             | JAN/FEB/MAR           | 30                    | 0                       | 0                                                  |  |  |
| APR/MAY/JUNE  | 1             | 0           | 0             | APR/MAY/JUNE          | 10                    | 0                       | 0                                                  |  |  |