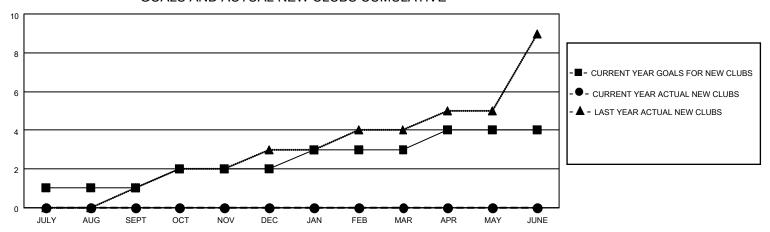

## GOALS AND ACTUAL NEW CLUBS CUMULATIVE

## MONTHLY MEMBERSHIP PROGRESS REPORT

**LOCATION REP OF SRI LANKA** 

District 306 C1

| Clubs         |               |             |               | Members               |                       |                         |                                                    |  |  |
|---------------|---------------|-------------|---------------|-----------------------|-----------------------|-------------------------|----------------------------------------------------|--|--|
|               | RESULTS FOR   | R 2020-2021 |               | RESULTS FOR 2020-2021 |                       |                         |                                                    |  |  |
| QUARTER       | NEW CLUB GOAL | NEW CLUBS   | DROPPED CLUBS | QUARTER MEMB          | ER GROWTH NET<br>GOAL | MEMBER GROWTH<br>ACTUAL | DROPPED<br>MEMBERS ACTUAL<br>(including transfers) |  |  |
| JULY/AUG/SEPT | 1             | 0           | 0             | JULY/AUG/SEPT         | 15                    | 27                      | 103                                                |  |  |
| OCT/NOV/DEC   | 1             | 0           | 0             | OCT/NOV/DEC           | 30                    | 0                       | 0                                                  |  |  |
| JAN/FEB/MAR   | 1             | 0           | 0             | JAN/FEB/MAR           | 30                    | 0                       | 0                                                  |  |  |
| APR/MAY/JUNE  | 1             | 0           | 0             | APR/MAY/JUNE          | 10                    | 0                       | 0                                                  |  |  |